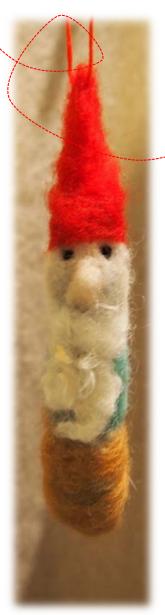

UNQUE.

AVAILABLE IN A MIXTURE OF COLOURS THESE ANGELS ARE THE PERFECT GIRLY TOUCH TO YOUR HOLIDAY DÉCOR.

FITED ANGEL SE

TRY A COMBO AND ALLOW THEM

TO TAKE OVER YOUR TREE!

CHOSE FROM ANY 4 OF OUR
ORNAMENTS. IF YOU WOULD LIKE
TO ADD GNOMES TO YOUR COMBO
JUST SAY SO! ADD \$2 PER GNOME