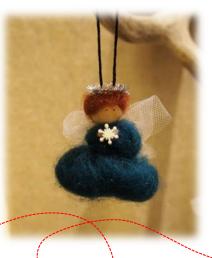

UNQUE.

AVAILABLE IN A MIXTURE OF COLOURS THESE ANGELS ARE THE PERFECT GIRLY TOUCH TO YOUR HOLIDAY DÉCOR.

FITED ANGEL SE

TRY A COMBO AND ALLOW THEM

TO TAKE OVER YOUR TREE!

CHOSE FROM ANY 4 OF OUR
ORNAMENTS. IF YOU WOULD LIKE
TO ADD GNOMES TO YOUR COMBO
JUST SAY SO! ADD \$2 PER GNOME