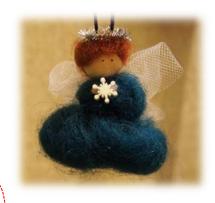

UNQUE.

AVAILABLE IN A MIXTURE OF COLOURS THESE ANGELS ARE THE PERFECT GIRLY TOUCH TO YOUR HOLIDAY DÉCOR.

FITED ANGEL SE

TRY A COMBO AND ALLOW THEM

TO TAKE OVER YOUR TREE!

CHOSE FROM ANY 4 OF OUR
ORNAMENTS. IF YOU WOULD LIKE
TO ADD GNOMES TO YOUR COMBO
JUST SAY SO! ADD \$2 PER GNOME