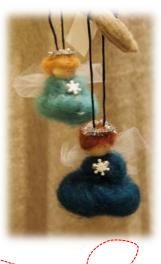

UNQUE.

AVAILABLE IN A MIXTURE OF COLOURS THESE ANGELS ARE THE PERFECT GIRLY TOUCH TO YOUR HOLIDAY DÉCOR.

FITED ANGEL SE

TRY A COMBO AND ALLOW THEM

TO TAKE OVER YOUR TREE!

CHOSE FROM ANY 4 OF OUR
ORNAMENTS. IF YOU WOULD LIKE
TO ADD GNOMES TO YOUR COMBO
JUST SAY SO! ADD \$2 PER GNOME