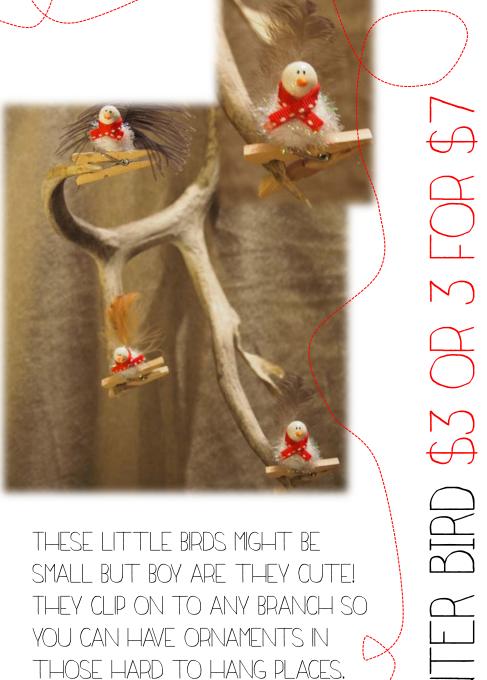

GUY OUT OF SNOW, GLITTER IS

ALWAYS A GOOD ALTERNATIVE.

IF YOU ARE LOOKING FOR AN ELEGANT TOUCH TO YOUR DÉCOR, THIS IS THE ORNAMENT FOR YOU!

HEE BOBBLE 6

HOP ON THAT HOLDAY BRD TRAIN, AND PICK UP AN OWL TODAY!