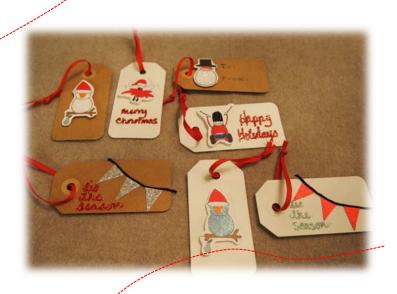

GUY OUT OF SNOW, GLITTER IS

ALWAYS A GOOD ALTERNATIVE.







IF YOU ARE LOOKING FOR AN ELEGANT TOUCH TO YOUR DÉCOR, THIS IS THE ORNAMENT FOR YOU!

HEE BOBBLE 6





HOP ON THAT HOLDAY BRD TRAIN, AND PICK UP AN OWL TODAY!



UNQUE.







AVAILABLE IN A MIXTURE OF COLOURS THESE ANGELS ARE THE PERFECT GIRLY TOUCH TO YOUR HOLIDAY DÉCOR.

FITED ANGEL SE



TRY A COMBO AND ALLOW THEM

TO TAKE OVER YOUR TREE!









CHOSE FROM ANY 4 OF OUR
ORNAMENTS. IF YOU WOULD LIKE
TO ADD GNOMES TO YOUR COMBO
JUST SAY SO! ADD \$2 PER GNOME





CHOOSE FROM ONE (OR CHOOSE MANY) OF OUR UNIQUE DESIGNS.
AS THESE ARE HAND MADE,
PERSONALIZATION IS AVAILABLE.
JUST ASK!



GIFT WRAPPING WILL ALLOW YOUR ORNAMENT TO BE ALL READY TO GIFT TO SOMEONE SPECIAL.

INCLUDES WRAPPED BOX WITH GIFT TAG. PERSONALIZATION AVAILABLE.

TO