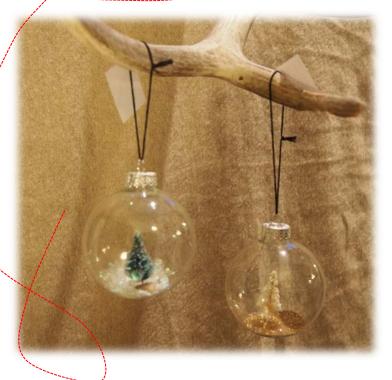

GUY OUT OF SNOW, GLITTER IS

ALWAYS A GOOD ALTERNATIVE.

IF YOU ARE LOOKING FOR AN ELEGANT TOUCH TO YOUR DÉCOR, THIS IS THE ORNAMENT FOR YOU!

HEE BOBBLE 6

HOP ON THAT HOLDAY BRD TRAIN, AND PICK UP AN OWL TODAY!