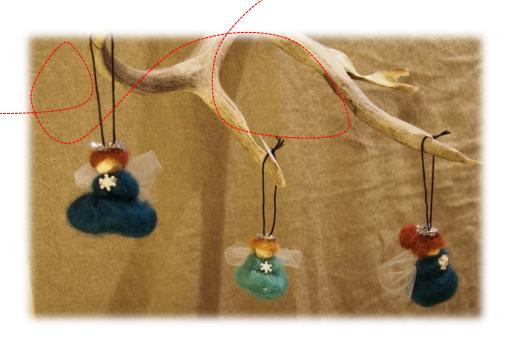

UNQUE.

AVAILABLE IN A MIXTURE OF COLOURS THESE ANGELS ARE THE PERFECT GIRLY TOUCH TO YOUR HOLIDAY DÉCOR.

FITED ANGEL SE

TRY A COMBO AND ALLOW THEM

TO TAKE OVER YOUR TREE!

CHOSE FROM ANY 4 OF OUR
ORNAMENTS. IF YOU WOULD LIKE
TO ADD GNOMES TO YOUR COMBO
JUST SAY SO! ADD \$2 PER GNOME