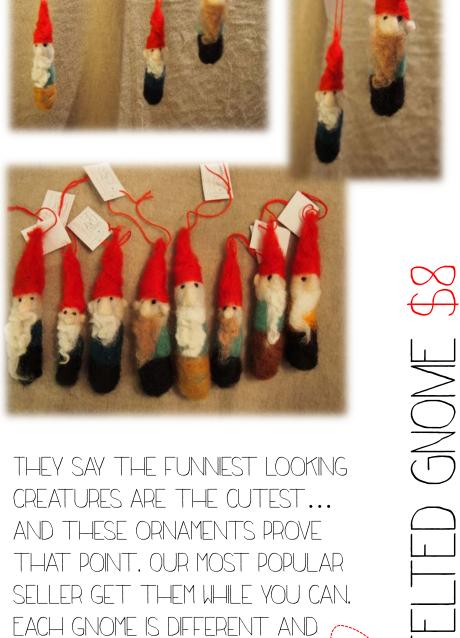

GUY OUT OF SNOW, GLITTER IS

ALWAYS A GOOD ALTERNATIVE.







IF YOU ARE LOOKING FOR AN ELEGANT TOUCH TO YOUR DÉCOR, THIS IS THE ORNAMENT FOR YOU!

HEE BOBBLE 6





HOP ON THAT HOLDAY BRD TRAIN, AND PICK UP AN OWL TODAY!



UNQUE.







AVAILABLE IN A MIXTURE OF COLOURS THESE ANGELS ARE THE PERFECT GIRLY TOUCH TO YOUR HOLIDAY DÉCOR.

FITED ANGEL SE



TRY A COMBO AND ALLOW THEM

TO TAKE OVER YOUR TREE!









CHOSE FROM ANY 4 OF OUR
ORNAMENTS. IF YOU WOULD LIKE
TO ADD GNOMES TO YOUR COMBO
JUST SAY SO! ADD \$2 PER GNOME





CHOOSE FROM ONE (OR CHOOSE MANY) OF OUR UNIQUE DESIGNS.
AS THESE ARE HAND MADE,
PERSONALIZATION IS AVAILABLE.
JUST ASK!



GIFT WRAPPING WILL ALLOW YOUR ORNAMENT TO BE ALL READY TO GIFT TO SOMEONE SPECIAL.

INCLUDES WRAPPED BOX WITH GIFT TAG. PERSONALIZATION AVAILABLE.

TO