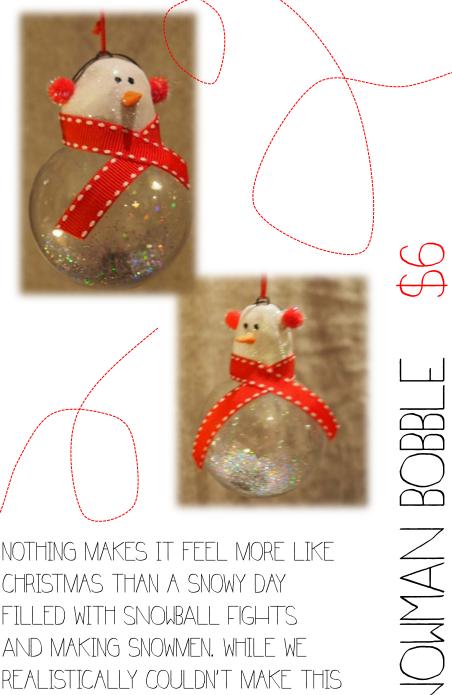

GUY OUT OF SNOW, GLITTER IS

ALWAYS A GOOD ALTERNATIVE.

IF YOU ARE LOOKING FOR AN ELEGANT TOUCH TO YOUR DÉCOR, THIS IS THE ORNAMENT FOR YOU!

HEE BOBBLE 6

HOP ON THAT HOLDAY BRD TRAIN, AND PICK UP AN OWL TODAY!